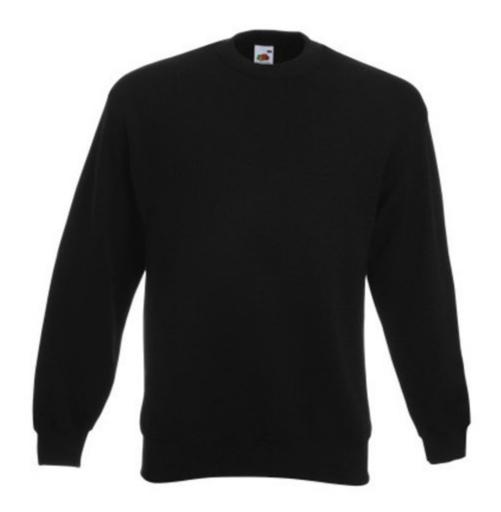

# FRUIT OF THE LOOM, CLASSIC SET-IN SWEAT, CLASSIC MEN'S HOODIE, BLACK, S

## **Basic informations**

Size: S

Package: 36/24

Length: 60 Width: 39.5

Height: 47

Size: S

Color: Black

## **Specification**

Fruit of the Loom, Classic Set-in Sweat, Men's Sweatshirt, Black, S. Lightweight classic men's sweatshirt, 80% cotton and 20% polyester, 280gm / m2, with light collar, sweatshirt and sleeves, excellent for branding, leisure and all activities. Branding: DTG, screen printing, flex, flock